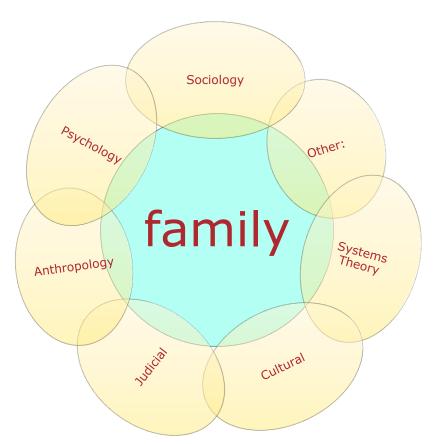

## **Instructions**

- 1. Look at each of the categories surrounding the concept of family in the diagram below.
- 2. For each of the seven categories, write your own definition as it relates to family.
- 3. Highlight the impact that each category/topic has on the concept of family.